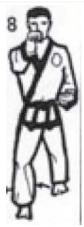

Step forward into a left FRONT STANCE with a

left HIGH BLOCK

8. Movement 8

Step forward into a right FRONT STANCE with a right HIGH SECTION MIDDLE PUNCH. KIYAP!

9. Movement

9

Turn 270 counterclockwise into a BACK STANCE with a MIDDLE SUDOW (double knifehand middle section block)