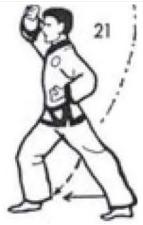

19. Movement 19

Turn 270 degrees counterclockwise into a left FRONT STANCE with a left HIGH BLOCK

Step forward into a right FRONT STANCE with a right HIGH SECTION MIDDLE PUNCH

21. Movement 21

Turn 180 degrees clockwise into a right FRONT STANCE with a right HIGH BLOCK