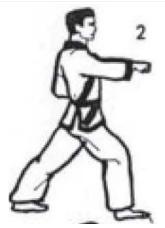

1. Movement

Turn left into a left FRONT STANCE with a left LOW BLOCK

4. Movement

Step forward into a left FRONT STANCE with a left MIDDLE PUNCH

2. Movement

2

Step into a right FRONT STANCE with a right MIDDLE PUNCH