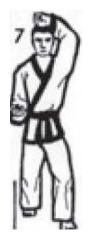

Step forward into a left FRONT STANCE with a

left HIGH BLOCK

8. Movement 8

Step forward into a right FRONT STANCE with a right HIGH SECTION MIDDLE PUNCH. KIYAP!

9. Movement

9

Turn 270 counterclockwise into a BACK STANCE with a MIDDLE SUDOW (double knifehand middle section block)