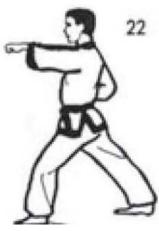

22. Movement 22

Step forward into a left FRONT STANCE with a left HIGH SECTION MIDDLE PUNCH. KIYAP!

23. Movement 23

Return to ready position