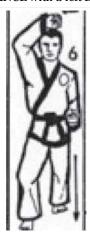

5. Movement 5

Turning 90 degrees counterclockwise into a left FRONT STANCE with a left LOW BLOCK

3. Movement 3

Turn 180 degrees clockwise into a right FRONT STANCE with a right LOW BLOCK

6. Movement 6

Step forward into a right FRONT STANCE with a right HIGH BLOCK