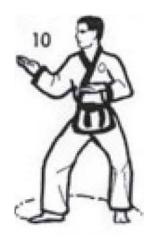

10. Movement 10

Step forward into a BACK STANCE with a MIDDLE SUDOW

11. Movement 11

Turn 180 degrees clockwise into a BACK STANCE with a MIDDLE SUDOW

12. Movement 12

Step forward into a BACK STANCE with a MIDDLE SUDOW