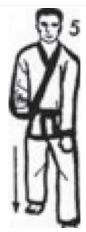

5. Movement 5

Turning 90 degrees counterclockwise into a left FRONT STANCE with a left LOW BLOCK

3. Movement 3

Turn 180 degrees clockwise into a right FRONT STANCE with a right LOW BLOCK

6. Movement 6

Step forward into a right FRONT STANCE with a right HIGH BLOCK