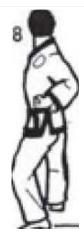

Step forward into a left FRONT STANCE with a

left HIGH BLOCK

8. Movement 8

Step forward into a right FRONT STANCE with a right HIGH SECTION MIDDLE PUNCH. KIYAP!

9. Movement

9

Turn 270 counterclockwise into a BACK STANCE with a MIDDLE SUDOW (double knifehand middle section block)