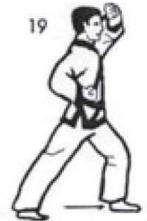

19. Movement 19

Turn 270 degrees counterclockwise into a left FRONT STANCE with a left HIGH BLOCK

Step forward into a right FRONT STANCE with a right HIGH SECTION MIDDLE PUNCH

21. Movement 21

Turn 180 degrees clockwise into a right FRONT STANCE with a right HIGH BLOCK