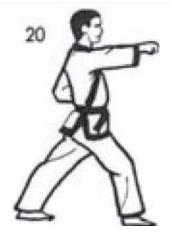

19. Movement 19

Turn 270 degrees counterclockwise into a left FRONT STANCE with a left HIGH BLOCK

Step forward into a right FRONT STANCE with a right HIGH SECTION MIDDLE PUNCH

21. Movement 21

Turn 180 degrees clockwise into a right FRONT STANCE with a right HIGH BLOCK