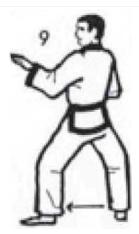

Step forward into a left FRONT STANCE with a

left HIGH BLOCK

8. Movement 8

Step forward into a right FRONT STANCE with a right HIGH SECTION MIDDLE PUNCH. KIYAP!

9. Movement

9

Turn 270 counterclockwise into a BACK STANCE with a MIDDLE SUDOW (double knifehand middle section block)