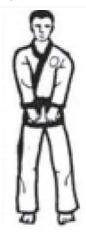

22. Movement 22

Step forward into a left FRONT STANCE with a left HIGH SECTION MIDDLE PUNCH. KIYAP!

23. Movement 23

Return to ready position