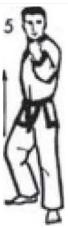

5. Movement 5

Turning 90 degrees counterclockwise into a left FRONT STANCE with a left LOW BLOCK

3. Movement 3

Turn 180 degrees clockwise into a right FRONT STANCE with a right LOW BLOCK

6. Movement 6

Step forward into a right FRONT STANCE with a right HIGH BLOCK