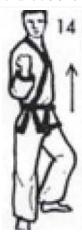

13. Movement 13

STANCE with a left OUTSIDE BLOCK

Turn 90 degrees counterclockwise into a BACK

14. Movement 14

Turn body 180 degrees clockwise into a BACK STANCE with a right OUTSIDE BLOCK

15. Movement 15

Step backwards into a BACK STANCE with left INSIDE MIDDLE BLOCK