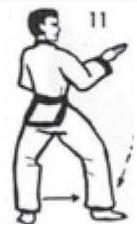

10. Movement 10

Step forward into a BACK STANCE with a MIDDLE SUDOW

11. Movement 11

Turn 180 degrees clockwise into a BACK STANCE with a MIDDLE SUDOW

12. Movement 12

Step forward into a BACK STANCE with a MIDDLE SUDOW