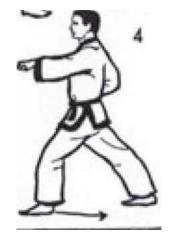

1. Movement

Turn left into a left FRONT STANCE with a left LOW BLOCK

4. Movement

Step forward into a left FRONT STANCE with a left MIDDLE PUNCH

2. Movement

2

Step into a right FRONT STANCE with a right MIDDLE PUNCH