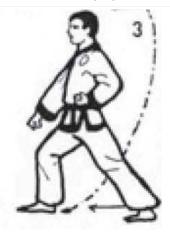

5. Movement 5

Turning 90 degrees counterclockwise into a left FRONT STANCE with a left LOW BLOCK

3. Movement 3

Turn 180 degrees clockwise into a right FRONT STANCE with a right LOW BLOCK

6. Movement 6

Step forward into a right FRONT STANCE with a right HIGH BLOCK