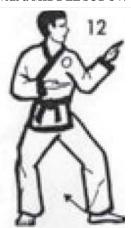

10. Movement 10

Step forward into a BACK STANCE with a MIDDLE SUDOW

11. Movement 11

Turn 180 degrees clockwise into a BACK STANCE with a MIDDLE SUDOW

12. Movement 12

Step forward into a BACK STANCE with a MIDDLE SUDOW