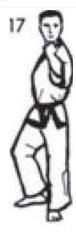

16. Movement 16

Step backwards into a BACK STANCE with a right INSIDE MIDDLE BLOCK

17. Movement 17

Step backwards into a BACK STANCE with a left INSIDE MIDDLE BLOCK

18. Movement 18

Turn body 180 degrees clockwise into a BACK STANCE with a right OUTSIDE MIDDLE BLOCK