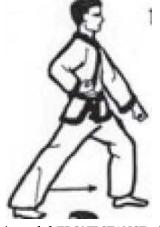

1. Movement

Turn left into a left FRONT STANCE with a left LOW BLOCK

4. Movement

Step forward into a left FRONT STANCE with a left MIDDLE PUNCH

2. Movement

2

Step into a right FRONT STANCE with a right MIDDLE PUNCH