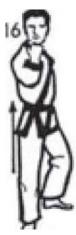

16. Movement 16

Step backwards into a BACK STANCE with a right INSIDE MIDDLE BLOCK

17. Movement 17

Step backwards into a BACK STANCE with a left INSIDE MIDDLE BLOCK

18. Movement 18

Turn body 180 degrees clockwise into a BACK STANCE with a right OUTSIDE MIDDLE BLOCK