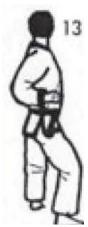

13. Movement 13

STANCE with a left OUTSIDE BLOCK

Turn 90 degrees counterclockwise into a BACK

14. Movement 14

Turn body 180 degrees clockwise into a BACK STANCE with a right OUTSIDE BLOCK

15. Movement 15

Step backwards into a BACK STANCE with left INSIDE MIDDLE BLOCK