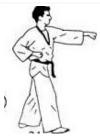

4. Movement

4

Step forward into a left FRONT STANCE with a left SPEAR-HAND STRIKE

5. Movement

5

Turn 90 degrees counterclockwise into left FRONT STANCE with a SWALLOW TAIL KNIFE-HAND STRIKE

6. Movement 6a & 6b