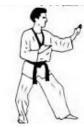

1. Movement

Right BACK STANCE with a MIDDLE SUDOW (double knife-hand block)

2. Movement

2

Step forward into a right FRONT STANCE with a right SPEAR-HAND STRIKE (vertical fingertip thrust)

3. Movement

3

Turn 180 clockwise into a left BACK STANCE with a MIDDLE SUDOW