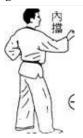

1. Movement

Right BACK STANCE with a MIDDLE SUDOW (double knife-hand block)

2. Movement

2

Step forward into a right FRONT STANCE with a right SPEAR-HAND STRIKE (vertical fingertip thrust)

3. Movement

3

Turn 180 clockwise into a left BACK STANCE with a MIDDLE SUDOW