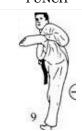

Execute a right FRONT KICK landing in a right FRONT STANCE with a left REVERSE MIDDLE **PUNCH** 

7. Movement

7

Execute a left SIDE KICK

8. Movement 8a & 8b

Execute a right SIDE KICK landing in a left BACK STANCE with a MIDDLE SUDOW