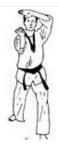

1. Movement

Right BACK STANCE with a MIDDLE SUDOW (double knife-hand block)

2. Movement

2

Step forward into a right FRONT STANCE with a right SPEAR-HAND STRIKE (vertical fingertip thrust)

3. Movement

3

Turn 180 clockwise into a left BACK STANCE with a MIDDLE SUDOW