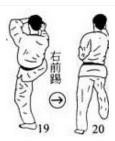

15. Movement15

Turn 90 degrees counterclockwise into a left WALKING STANCE with a left INSIDE BLOCK

16. Movement16

Without moving feet (stay in walking stance), execute a right REVERSE PUNCH

17. Movement17

Turn 180 degrees clockwise into a right WALKING STANCE with a right INSIDE BLOCK

18. **Movement 18** 

Without moving feet (stay in walking stance), execute a left REVERSE PUNCH

19. Movement 19a

(19a) Turn 90 degrees counterclockwise into a left FRONT STANCE with a left INSIDE BLOCK