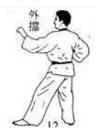

11. **Movement 11** 

Turn 180 degrees clockwise into a left BACK STANCE with a right OUTWARD FOREARM BLOCK (palm facing away)

12. Movement 12a & 12b

Execute a left FRONT KICK, return left foot to a BACK STANCE while executing a left INSIDE BLOCK