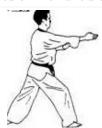

4. Movement

4

Step forward into a left FRONT STANCE with a left SPEAR-HAND STRIKE

5. Movement

5

Turn 90 degrees counterclockwise into left FRONT STANCE with a SWALLOW TAIL KNIFE-HAND STRIKE

6. Movement 6a & 6b