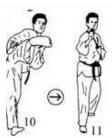

9. Movement

Turn 270 degrees counterclockwise into a right BACK STANCE and a left OUTWARD FOREARM BLOCK (palm facing away)

10. Movement 10a & 10b

Execute a right FRONT KICK, return right foot to a BACK STANCE while executing a right INSIDE BLOCK