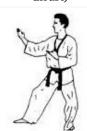

Execute a right FRONT KICK landing in a right FRONT STANCE with a left REVERSE MIDDLE **PUNCH** 

7. Movement

7

Execute a left SIDE KICK

8. Movement 8a & 8b

Execute a right SIDE KICK landing in a left BACK STANCE with a MIDDLE SUDOW