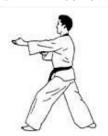

9. Movement

Turn 270 degrees counterclockwise into a right BACK STANCE and a left OUTWARD FOREARM BLOCK (palm facing away)

10. Movement 10a & 10b

Execute a right FRONT KICK, return right foot to a BACK STANCE while executing a right INSIDE BLOCK