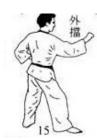

11. **Movement 11** 

Turn 180 degrees clockwise into a left BACK STANCE with a right OUTWARD FOREARM BLOCK (palm facing away)

12. Movement 12a & 12b

Execute a left FRONT KICK, return left foot to a BACK STANCE while executing a left INSIDE BLOCK