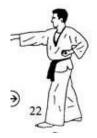

20. **Movement 19B** 

Fixed feet, execute DOUBLE PUNCH with right hand first and then left.

## 21. Movement 20a

Step forward into right FRONT STANCE with a right INSIDE BLOCK