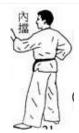

Turn 180 degrees clockwise into a right WALKING STANCE with a right INSIDE BLOCK

18. **Movement 18** 

Without moving feet (stay in walking stance), execute a left REVERSE PUNCH

19. Movement 19a

(19a) Turn 90 degrees counterclockwise into a left FRONT STANCE with a left INSIDE BLOCK

20. **Movement 19B** 

Fixed feet, execute DOUBLE PUNCH with right hand first and then left.