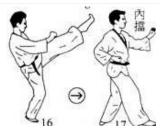

13. Movement13

Turn 90 degrees counterclockwise into a left FRONT STANCE with a SWALLOW-TAIL KNIFE-HAND STRIKE

14. **Movement** 14a & 14b

Execute a right FRONT KICK landing into a right FRONT STANCE with a right BACKFIST STRIKE

15. Movement15

Turn 90 degrees counterclockwise into a left WALKING STANCE with a left INSIDE BLOCK

16. Movement16

Without moving feet (stay in walking stance), execute a right REVERSE PUNCH

17. Movement17