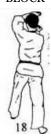

15. Movement15

Turn 90 degrees counterclockwise into a left WALKING STANCE with a left INSIDE BLOCK

16. Movement16

Without moving feet (stay in walking stance), execute a right REVERSE PUNCH

17. Movement17