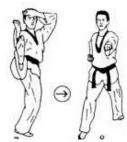

1. Movement

Right BACK STANCE with a MIDDLE SUDOW (double knife-hand block)

2. Movement

2

Step forward into a right FRONT STANCE with a right SPEAR-HAND STRIKE (vertical fingertip thrust)

3. Movement

3

Turn 180 clockwise into a left BACK STANCE with a MIDDLE SUDOW

4. Movement

4

Step forward into a left FRONT STANCE with a left SPEAR-HAND STRIKE

5. Movement

5

Turn 90 degrees counterclockwise into left FRONT STANCE with a SWALLOW TAIL KNIFE-HAND STRIKE

6. Movement 6a & 6b