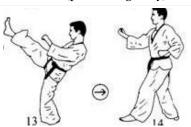

11. **Movement 11** 

Turn 180 degrees clockwise into a left BACK STANCE with a right OUTWARD FOREARM BLOCK (palm facing away)

12. Movement 12a & 12b

Execute a left FRONT KICK, return left foot to a BACK STANCE while executing a left INSIDE BLOCK

13. Movement13

Turn 90 degrees counterclockwise into a left FRONT STANCE with a SWALLOW-TAIL KNIFE-HAND STRIKE

14. **Movement** 14a & 14b

Execute a right FRONT KICK landing into a right FRONT STANCE with a right BACKFIST STRIKE