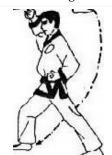

9. Movement9

Turn 270 degrees counterclockwise into a left FRONT STANCE with a left HIGH BLOCK

10. **Movement** 10a & 10b

Execute a right FRONT KICK landing in a right FRONT STANCE with a right MIDDLE PUNCH