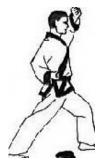

1. Movement

1

Turn left into FRONT STANCE with a left HIGH **BLOCK** 

2. Movement 2A & 2B

Execute right FRONT KICK landing in a right FRONT STANCE with a right MIDDLE PUNCH

з. Movement 3

Turn 180 degrees clockwise into a right FRONT STANCE with a right HIGH BLOCK