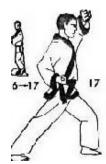

## 17. **Movement 17**

Turn 270 degrees counterclockwise into a left FRONT STANCE with a left HIGH BLOCK