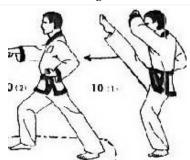

9. Movement9

Turn 270 degrees counterclockwise into a left FRONT STANCE with a left HIGH BLOCK

10. **Movement** 10a & 10b

Execute a right FRONT KICK landing in a right FRONT STANCE with a right MIDDLE PUNCH

## 18. Movement 18a & 18b

Execute a right FRONT KICK landing in a right FRONT STANCE with a right MIDDLE PUNCH

19. Movement19

Turn 180 degrees clockwise into a right FRONT STANCE with a right HIGH BLOCK

20. **Movement 20** 