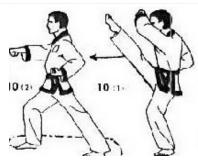

9. Movement9

Turn 270 degrees counterclockwise into a left FRONT STANCE with a left HIGH BLOCK

10. **Movement** 10a & 10b

Execute a right FRONT KICK landing in a right FRONT STANCE with a right MIDDLE PUNCH

11. **Movement 11** 

Turn 180 degrees clockwise into right FRONT STANCE with a right HIGH BLOCK

12. Movement 12a & 12b

Execute left FRONT KICK landing in a left FRONT STANCE with a left MIDDLE PUNCH

13. Movement13