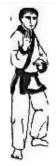

6. Movement 6

Step into left BACK STANCE with a MIDDLE SUDOW (double knifehand block)

7. Movement

7

Step into left FRONT STANCE with a left HIGH **BLOCK** 

8. Movement

Step forward into right FRONT STANCE with a right MIDDLE PUNCH. KIYAP!