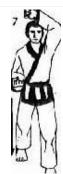

6. Movement 6

Step into left BACK STANCE with a MIDDLE SUDOW (double knifehand block)

7. Movement

7

Step into left FRONT STANCE with a left HIGH **BLOCK** 

8. Movement

Step forward into right FRONT STANCE with a right MIDDLE PUNCH. KIYAP!