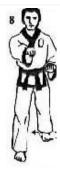

6. Movement 6

Step into left BACK STANCE with a MIDDLE SUDOW (double knifehand block)

7. Movement

7

Step into left FRONT STANCE with a left HIGH **BLOCK** 

8. Movement

Step forward into right FRONT STANCE with a right MIDDLE PUNCH. KIYAP!