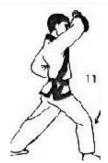

11. **Movement 11** 

Turn 180 degrees clockwise into right FRONT STANCE with a right HIGH BLOCK

12. Movement 12a & 12b

Execute left FRONT KICK landing in a left FRONT STANCE with a left MIDDLE PUNCH

13. Movement13