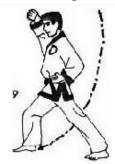

ckwise into right FRONT STANCE with a right HIGH BLOCK

12. Movement 12a & 12b



Execute left FRONT KICK landing in a left FRONT STANCE with a left MIDDLE PUNCH

13. Movement13



Turn 90 degrees counterclockwise into a BACK STANCE with a DOUBLE FISTED LOW BLOCK

14. Movement14



Step into a left BACK STANCE with a REINFORCED OUTWARD MIDDLE BLOCK

15. Movement15



Step into a right BACK STANCE with a left INSIDE BLOCK

16. Movement16



Step into right FRONT STANCE with a right MIDDLE PUNCH. KIYAP!

## 17. **Movement 17**



Turn 270 degrees counterclockwise into a left FRONT STANCE with a left HIGH BLOCK

## 21. **Movement 21**



Return to ready position

## 18. Movement 18a & 18b



Execute a right FRONT KICK landing in a right FRONT STANCE with a right MIDDLE PUNCH

19. Movement19



Turn 180 degrees clockwise into a right FRONT STANCE with a right HIGH BLOCK

20. **Movement 20** 



Execute a left FRONT KICK landing in a left FRONT STANCE with a left MIDDLE PUNCH