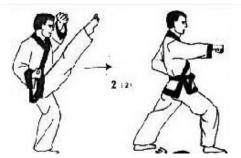

1. Movement

1

Turn left into FRONT STANCE with a left HIGH **BLOCK** 

2. Movement 2A & 2B

Execute right FRONT KICK landing in a right FRONT STANCE with a right MIDDLE PUNCH

з. Movement 3

Turn 180 degrees clockwise into a right FRONT STANCE with a right HIGH BLOCK

4. Movement 4a & 4b

Execute a left FRONT KICK landing into a left FRONT STANCE with a left MIDDLE PUNCH

5. Movement

5

Turn 90 degrees counterclockwise into BACK STANCE with a LOW SUDOW (double knifehand low section block)