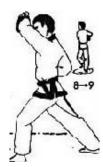

9. Movement9

Turn 270 degrees counterclockwise into a left FRONT STANCE with a left HIGH BLOCK

10. **Movement** 10a & 10b

Execute a right FRONT KICK landing in a right FRONT STANCE with a right MIDDLE PUNCH