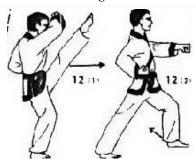

11. **Movement 11** 

Turn 180 degrees clockwise into right FRONT STANCE with a right HIGH BLOCK

12. Movement 12a & 12b

Execute left FRONT KICK landing in a left FRONT STANCE with a left MIDDLE PUNCH

13. Movement13

Turn 90 degrees counterclockwise into a BACK STANCE with a DOUBLE FISTED LOW BLOCK

14. Movement14

Step into a left BACK STANCE with a REINFORCED OUTWARD MIDDLE BLOCK

15. Movement15

Step into a right BACK STANCE with a left INSIDE BLOCK