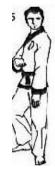

6. Movement 6

Step into left BACK STANCE with a MIDDLE SUDOW (double knifehand block)

7. Movement

7

Step into left FRONT STANCE with a left HIGH **BLOCK** 

8. Movement

Step forward into right FRONT STANCE with a right MIDDLE PUNCH. KIYAP!