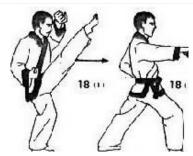

## 18. Movement 18a & 18b

Execute a right FRONT KICK landing in a right FRONT STANCE with a right MIDDLE PUNCH

19. Movement19

Turn 180 degrees clockwise into a right FRONT STANCE with a right HIGH BLOCK

20. **Movement 20** 